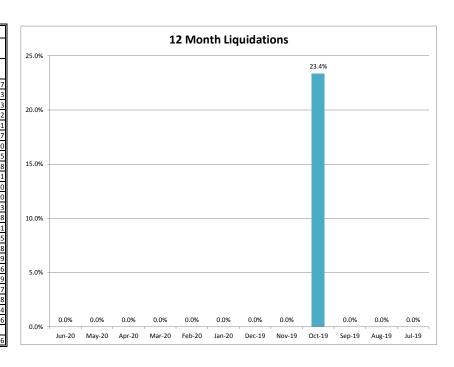

## **MINEOLA UTILITIES - 037324-2**

| Client Monthly History Analysis |                   |                        |                      |                  |                  |           |           |                  |        |     |
|---------------------------------|-------------------|------------------------|----------------------|------------------|------------------|-----------|-----------|------------------|--------|-----|
|                                 |                   |                        |                      | Current          |                  |           | Accounts  | Cancelled        | Number | Ave |
| Month                           | Accounts Assigned | Assigned Amount        | Assign Average Bal   | Collected        | Collected ToDate | Liquidity | Cancelled | Amount           | PIF    | Age |
| Jun-20                          | 5                 | \$605.65               | \$121.13             | \$0.00           | \$0.00           | 0.0%      | 0         | \$0.00           | 0      |     |
| May-20                          | 3                 | 70.0.0.                | \$114.46             | \$0.00           | \$0.00           | 0.0%      | 0         | \$0.00           | 0      |     |
| Apr-20<br>Mar-20                | 2                 | \$450.84               | \$225.42             | \$0.00<br>\$0.00 | \$0.00<br>\$0.00 | 0.0%      | 0         | \$0.00           | 0      |     |
| Feb-20                          | 3                 | \$593.73<br>\$1,115.45 | \$197.91             | \$0.00           | \$0.00           | 0.0%      | 0         | \$0.00<br>\$0.00 | 0      |     |
| Jan-20                          | 14                | \$1,115.45             | \$159.35<br>\$203.40 | \$0.00           | \$0.00           | 0.0%      | 0         | \$0.00           | 0      |     |
| Dec-19                          | 14                |                        | \$203.40             | \$0.00           | \$0.00           | 0.0%      | 0         | \$0.00           | 0      | _   |
| Nov-19                          | 5                 | \$1,561.04             | \$312.21             | \$0.00           | \$0.00           | 0.0%      | 0         | \$0.00           | 0      |     |
| Oct-19                          | J                 | \$575.87               | \$143.97             | \$0.00           | \$134.56         | 23.4%     | 0         | \$0.00           | 1      | 138 |
| Sep-19                          | 10                |                        | \$165.53             | \$0.00           | \$0.00           | 0.0%      | 0         | \$0.00           | 0      |     |
| Aug-19                          | 0                 | . ,                    | \$0.00               | \$0.00           | \$0.00           | 0.0%      | 0         | \$0.00           | 0      |     |
| Jul-19                          | 0                 |                        | \$0.00               | \$0.00           | \$0.00           | 0.0%      | 0         | \$0.00           | 0      |     |
| Jun-19                          | 8                 | \$909.45               | \$113.68             | \$0.00           | \$131.19         | 14.4%     | 0         | \$0.00           | 1      | 103 |
| May-19                          | 11                | \$7,167.34             | \$651.58             | \$0.00           | \$84.68          | 1.2%      | 0         | \$0.00           | 1      | 98  |
| Apr-19                          | 5                 | \$2,457.07             | \$491.41             | \$0.00           | \$102.08         | 4.2%      | 0         | \$0.00           | 1      | 101 |
| Mar-19                          | 8                 |                        | \$208.50             | \$0.00           | \$623.73         | 37.4%     | 0         | \$0.00           | 2      |     |
| Feb-19                          | 4                 | \$906.70               | \$226.68             | \$0.00           | \$0.00           | 0.0%      | 0         | \$0.00           | 0      | 98  |
| Jan-19                          | 9                 | \$2,135.58             | \$237.29             | \$0.00           | \$0.00           | 0.0%      | 1         | \$141.31         | 0      | 99  |
| Dec-18                          | 9                 | \$1,391.52             | \$154.61             | \$0.00           | \$0.00           | 0.0%      | 0         | \$0.00           | 0      | 86  |
| Nov-18                          | 5                 | \$567.73               | \$113.55             | \$0.00           | \$0.00           | 0.0%      | 0         | \$0.00           | 0      | 99  |
| Oct-18                          | 15                | \$3,523.95             | \$234.93             | \$0.00           | \$745.59         | 21.2%     | 1         | \$82.63          | 2      | 97  |
| Sep-18                          | 6                 | \$924.70               | \$154.12             | \$0.00           | \$109.66         | 11.9%     | 0         | \$0.00           | 1      | 138 |
| Aug-18                          | 16                | \$1,771.23             | \$110.70             | \$0.00           | \$0.00           | 0.0%      | 4         | \$3,490.60       | 0      | 154 |
| Previous                        | 423               | \$66,714.54            | \$157.72             | \$72.46          | \$7,845.26       | 11.8%     | 5         | \$3,423.33       | 52     | 496 |
|                                 | ====              | ======                 | ======               | ======           | ======           |           | ====      | ======           |        |     |
| Total                           | 572               | \$99,886.64            | \$174.63             | \$72.46          | \$9,776.75       | 9.8%      | 11        | \$7,137.87       | 61     | 396 |