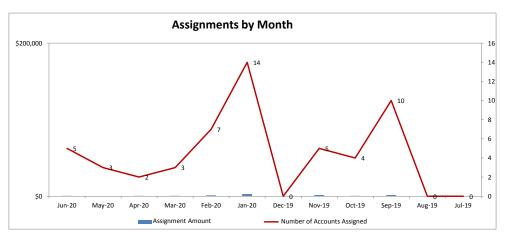

## **MINEOLA UTILITIES - 037324-2**

| Client Monthly History Analysis |                   |                        |                      |                  |                  |           |           |                  |        |     |
|---------------------------------|-------------------|------------------------|----------------------|------------------|------------------|-----------|-----------|------------------|--------|-----|
|                                 |                   |                        |                      | Current          |                  |           | Accounts  | Cancelled        | Number | Ave |
| Month                           | Accounts Assigned | Assigned Amount        | Assign Average Bal   | Collected        | Collected ToDate | Liquidity | Cancelled | Amount           | PIF    | Age |
| Jun-20                          | 5                 | \$605.65               | \$121.13             | \$0.00           | \$0.00           | 0.0%      | 0         | \$0.00           | 0      |     |
| May-20                          | 3                 | 70.0.0.                | \$114.46             | \$0.00           | \$0.00           | 0.0%      | 0         | \$0.00           | 0      |     |
| Apr-20<br>Mar-20                | 2                 | \$450.84               | \$225.42             | \$0.00<br>\$0.00 | \$0.00<br>\$0.00 | 0.0%      | 0         | \$0.00           | 0      |     |
| Feb-20                          | 3                 | \$593.73<br>\$1,115.45 | \$197.91             | \$0.00           | \$0.00           | 0.0%      | 0         | \$0.00<br>\$0.00 | 0      |     |
| Jan-20                          | 14                | \$1,115.45             | \$159.35<br>\$203.40 | \$0.00           | \$0.00           | 0.0%      | 0         | \$0.00           | 0      |     |
| Dec-19                          | 14                |                        | \$203.40             | \$0.00           | \$0.00           | 0.0%      | 0         | \$0.00           | 0      | _   |
| Nov-19                          | 5                 | \$1,561.04             | \$312.21             | \$0.00           | \$0.00           | 0.0%      | 0         | \$0.00           | 0      |     |
| Oct-19                          | J                 | \$575.87               | \$143.97             | \$0.00           | \$134.56         | 23.4%     | 0         | \$0.00           | 1      | 138 |
| Sep-19                          | 10                |                        | \$165.53             | \$0.00           | \$0.00           | 0.0%      | 0         | \$0.00           | 0      |     |
| Aug-19                          | 0                 | . ,                    | \$0.00               | \$0.00           | \$0.00           | 0.0%      | 0         | \$0.00           | 0      |     |
| Jul-19                          | 0                 |                        | \$0.00               | \$0.00           | \$0.00           | 0.0%      | 0         | \$0.00           | 0      |     |
| Jun-19                          | 8                 | \$909.45               | \$113.68             | \$0.00           | \$131.19         | 14.4%     | 0         | \$0.00           | 1      | 103 |
| May-19                          | 11                | \$7,167.34             | \$651.58             | \$0.00           | \$84.68          | 1.2%      | 0         | \$0.00           | 1      | 98  |
| Apr-19                          | 5                 | \$2,457.07             | \$491.41             | \$0.00           | \$102.08         | 4.2%      | 0         | \$0.00           | 1      | 101 |
| Mar-19                          | 8                 |                        | \$208.50             | \$0.00           | \$623.73         | 37.4%     | 0         | \$0.00           | 2      |     |
| Feb-19                          | 4                 | \$906.70               | \$226.68             | \$0.00           | \$0.00           | 0.0%      | 0         | \$0.00           | 0      | 98  |
| Jan-19                          | 9                 | \$2,135.58             | \$237.29             | \$0.00           | \$0.00           | 0.0%      | 1         | \$141.31         | 0      | 99  |
| Dec-18                          | 9                 | \$1,391.52             | \$154.61             | \$0.00           | \$0.00           | 0.0%      | 0         | \$0.00           | 0      | 86  |
| Nov-18                          | 5                 | \$567.73               | \$113.55             | \$0.00           | \$0.00           | 0.0%      | 0         | \$0.00           | 0      | 99  |
| Oct-18                          | 15                | \$3,523.95             | \$234.93             | \$0.00           | \$745.59         | 21.2%     | 1         | \$82.63          | 2      | 97  |
| Sep-18                          | 6                 | \$924.70               | \$154.12             | \$0.00           | \$109.66         | 11.9%     | 0         | \$0.00           | 1      | 138 |
| Aug-18                          | 16                | \$1,771.23             | \$110.70             | \$0.00           | \$0.00           | 0.0%      | 4         | \$3,490.60       | 0      | 154 |
| Previous                        | 423               | \$66,714.54            | \$157.72             | \$72.46          | \$7,845.26       | 11.8%     | 5         | \$3,423.33       | 52     | 496 |
|                                 | ====              | ======                 | ======               | ======           | ======           |           | ====      | ======           |        |     |
| Total                           | 572               | \$99,886.64            | \$174.63             | \$72.46          | \$9,776.75       | 9.8%      | 11        | \$7,137.87       | 61     | 396 |