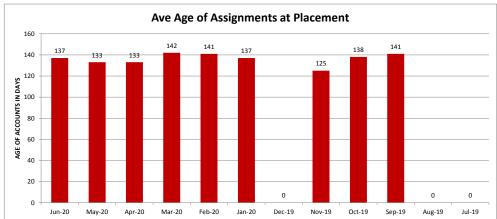

## **MINEOLA UTILITIES - 037324-2**

| Client Monthly History Analysis |                   |                        |                      |                  |                  |           |           |                  |        |     |
|---------------------------------|-------------------|------------------------|----------------------|------------------|------------------|-----------|-----------|------------------|--------|-----|
|                                 |                   |                        |                      | Current          |                  |           | Accounts  | Cancelled        | Number | Ave |
| Month                           | Accounts Assigned | Assigned Amount        | Assign Average Bal   | Collected        | Collected ToDate | Liquidity | Cancelled | Amount           | PIF    | Age |
| Jun-20                          | 5                 | \$605.65               | \$121.13             | \$0.00           | \$0.00           | 0.0%      | 0         | \$0.00           | 0      |     |
| May-20                          | 3                 | 70.0.0.                | \$114.46             | \$0.00           | \$0.00           | 0.0%      | 0         | \$0.00           | 0      |     |
| Apr-20<br>Mar-20                | 2                 | \$450.84               | \$225.42             | \$0.00<br>\$0.00 | \$0.00<br>\$0.00 | 0.0%      | 0         | \$0.00           | 0      |     |
| Feb-20                          | 3                 | \$593.73<br>\$1,115.45 | \$197.91             | \$0.00           | \$0.00           | 0.0%      | 0         | \$0.00<br>\$0.00 | 0      |     |
| Jan-20                          | 14                | \$1,115.45             | \$159.35<br>\$203.40 | \$0.00           | \$0.00           | 0.0%      | 0         | \$0.00           | 0      |     |
| Dec-19                          | 14                |                        | \$203.40             | \$0.00           | \$0.00           | 0.0%      | 0         | \$0.00           | 0      | _   |
| Nov-19                          | 5                 | \$1,561.04             | \$312.21             | \$0.00           | \$0.00           | 0.0%      | 0         | \$0.00           | 0      |     |
| Oct-19                          | J                 | \$575.87               | \$143.97             | \$0.00           | \$134.56         | 23.4%     | 0         | \$0.00           | 1      | 138 |
| Sep-19                          | 10                |                        | \$165.53             | \$0.00           | \$0.00           | 0.0%      | 0         | \$0.00           | 0      |     |
| Aug-19                          | 0                 | . ,                    | \$0.00               | \$0.00           | \$0.00           | 0.0%      | 0         | \$0.00           | 0      |     |
| Jul-19                          | 0                 |                        | \$0.00               | \$0.00           | \$0.00           | 0.0%      | 0         | \$0.00           | 0      |     |
| Jun-19                          | 8                 | \$909.45               | \$113.68             | \$0.00           | \$131.19         | 14.4%     | 0         | \$0.00           | 1      | 103 |
| May-19                          | 11                | \$7,167.34             | \$651.58             | \$0.00           | \$84.68          | 1.2%      | 0         | \$0.00           | 1      | 98  |
| Apr-19                          | 5                 | \$2,457.07             | \$491.41             | \$0.00           | \$102.08         | 4.2%      | 0         | \$0.00           | 1      | 101 |
| Mar-19                          | 8                 |                        | \$208.50             | \$0.00           | \$623.73         | 37.4%     | 0         | \$0.00           | 2      |     |
| Feb-19                          | 4                 | \$906.70               | \$226.68             | \$0.00           | \$0.00           | 0.0%      | 0         | \$0.00           | 0      | 98  |
| Jan-19                          | 9                 | \$2,135.58             | \$237.29             | \$0.00           | \$0.00           | 0.0%      | 1         | \$141.31         | 0      | 99  |
| Dec-18                          | 9                 | \$1,391.52             | \$154.61             | \$0.00           | \$0.00           | 0.0%      | 0         | \$0.00           | 0      | 86  |
| Nov-18                          | 5                 | \$567.73               | \$113.55             | \$0.00           | \$0.00           | 0.0%      | 0         | \$0.00           | 0      | 99  |
| Oct-18                          | 15                | \$3,523.95             | \$234.93             | \$0.00           | \$745.59         | 21.2%     | 1         | \$82.63          | 2      | 97  |
| Sep-18                          | 6                 | \$924.70               | \$154.12             | \$0.00           | \$109.66         | 11.9%     | 0         | \$0.00           | 1      | 138 |
| Aug-18                          | 16                | \$1,771.23             | \$110.70             | \$0.00           | \$0.00           | 0.0%      | 4         | \$3,490.60       | 0      | 154 |
| Previous                        | 423               | \$66,714.54            | \$157.72             | \$72.46          | \$7,845.26       | 11.8%     | 5         | \$3,423.33       | 52     | 496 |
|                                 | ====              | ======                 | ======               | ======           | ======           |           | ====      | ======           |        |     |
| Total                           | 572               | \$99,886.64            | \$174.63             | \$72.46          | \$9,776.75       | 9.8%      | 11        | \$7,137.87       | 61     | 396 |